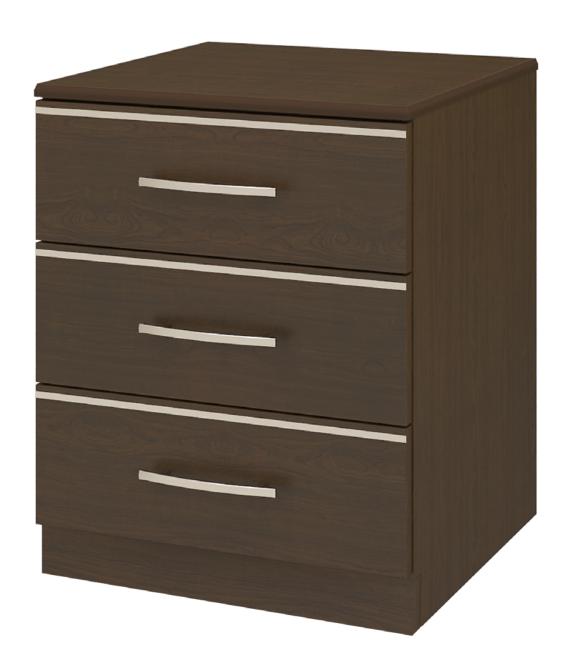

## hollywood Chest

### 3 Drawers

Defined by clean lines and sparkling 3/8" brushed aluminum inlays, Kwalu's Hollywood collection transports you to the Golden Age of American cinema. This glamorous collection includes a bedside, wardrobe, chest, headboard, footboard and so much more. Completely customizable from fit to finish. The product is required to be wall mounted for safety. Using the kit provided, please follow provided instructions exactly.

Model: HLCH30 25W 19D 30H