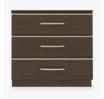

### 3 Drawers

Defined by clean lines and sparkling 3/8" brushed aluminum inlays, Kwalu's Hollywood collection transports you to the Golden Age of American cinema. This glamorous collection includes a bedside, wardrobe, chest, headboard, footboard and so much more. Completely customizable from fit to finish. The product is required to be wall mounted for safety. Using the kit provided, please follow provided instructions exactly.

Model: HLCH30 25W 19D 30H